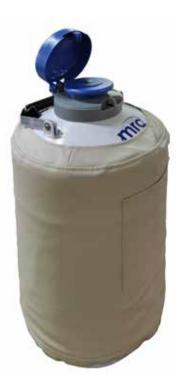

## Liquid Nitrogen Containers

- Narrow neck design and excellent thermal conductivity reduces evaporation loss of liquid nitrogen to extend storage times
- Available in 6 35 litre volumes
- Strong and lightweight aluminium construction
- Heavy duty lockable enclosure offers excellent security
- LN2 dispense pump available
- Roller bases available