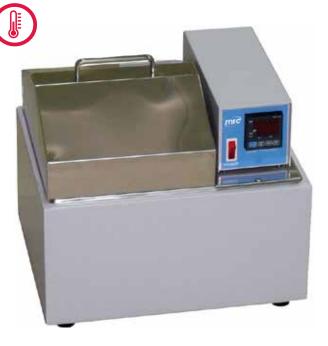

## Water Baths

- Digital 10/20 litre Laboratory water bath
- Temperature range: ambient to 100°C
- Powerful Circulation Pump assures Temp. Uniformity
- Digital PID temperature controller +/- 0.1 °C
- Corrosion-resistant stainless-steel chamber
- Includes hood