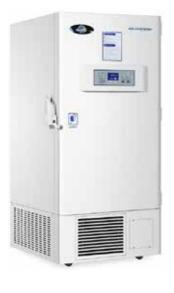

## **ULT Freezers**

- Outer Door Handle with Locking Claw Latch
- Individual Latching, Insulated Inner Doors
- Vacuum Insulated Panels (VIP)