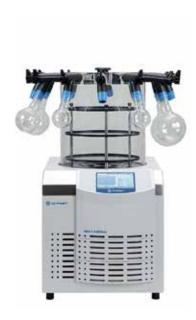

## Lab Freeze Dryers

## Experience, expertise and versatility for your freeze drying

- Compact, high-performance laboratory systems with a small footprint
- Low noise level: 54 dB(A) according to DIN 45635
- Drying chamber above the ice condenser chamber for high sublimation performance and short process times
- Ice condenser chamber with internal condenser coils, entirely made of high-grade stainless steel (type 316L)
- Modular structure for an extremely wide range of applications
- Extensible with a large range of accessories to suit your task