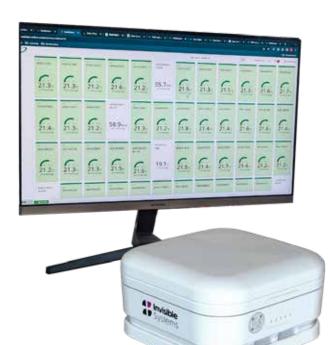

## **Laboratory Conditions Monitoring**

- Accurate monitoring of Laboratory Fridge/ Freezer/Incubator & Ambient Temperature
- Offers a managed system to include data hosting, audit trails and out of threshold notifications in Real Time via Email/SMS & Text to Speech
- Can be expanded to monitor laboratory equipment performance such as Agitators, Cryogenics,
  O2/CO2 levels & Power failure status
- Completely standalone and operates independently of any site IT Systems